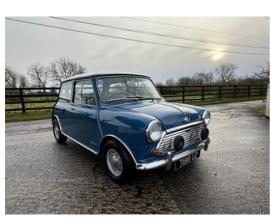

## Morris <Undefined> Mini Cooper S 1275 MK2 | 1968

## MK2 COOPER S

£49,950

Fuel Type: Petrol

Transmission: Manual

Colour: Blue/White

Engine Size: 1275

Tax Band:

Not over 1549 (£210 p/a)

**Body Style:** Hatchback

**Reg:** 7196UZ

Morris Mini Cooper S

MK2

1275 cc

Northern Ireland Supplied Car

**Matching Numbers** 

Has Heritage Certificate