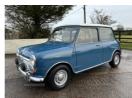

## Morris <Undefined> Mini Cooper S 1275 MK2 | 1968

## MK2 COOPER S

£49,950

Fuel Type: Petrol

Transmission: Manual

Colour: Blue/White

Engine Size: 1275

Tax Band:

Not over 1549 (£210 p/a)

**Body Style:** Hatchback

**Reg:** 7196UZ

Morris Mini Cooper S

MK2

1275 cc

Northern Ireland Supplied Car

**Matching Numbers** 

Has Heritage Certificate